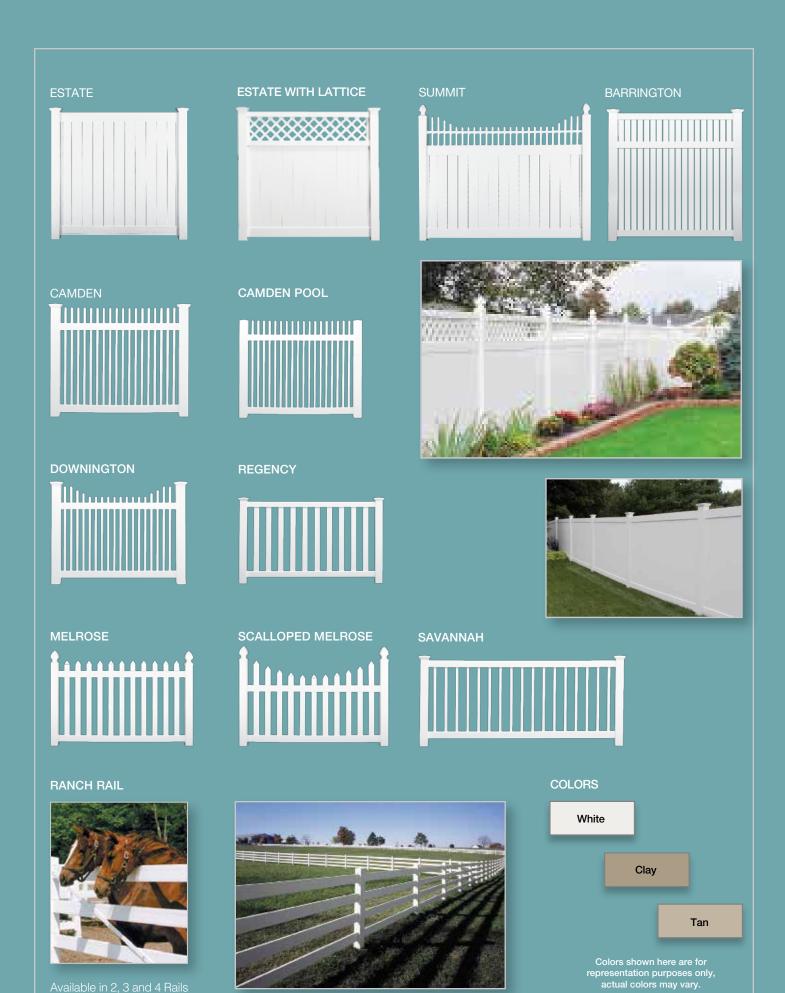

Available in Privacy, Semi-Privacy, Picket and Ranch Rail, and in a variety of heights and styles, EverGuard™ has the perfect design to complement your home, property and investment.

- High Quality, Low Maintenance
- UV Protection to Prevent Fading
- Limited Lifetime Transferable Warranty
- 11 Panel Styles
- Panels with Reinforced Bottom Rails
- Three Color Options
- Ranch Rail Available in 2, 3 and 4 Rail
- Welded Gates Available

Nothing beats the charm of a vinyl picket fence.