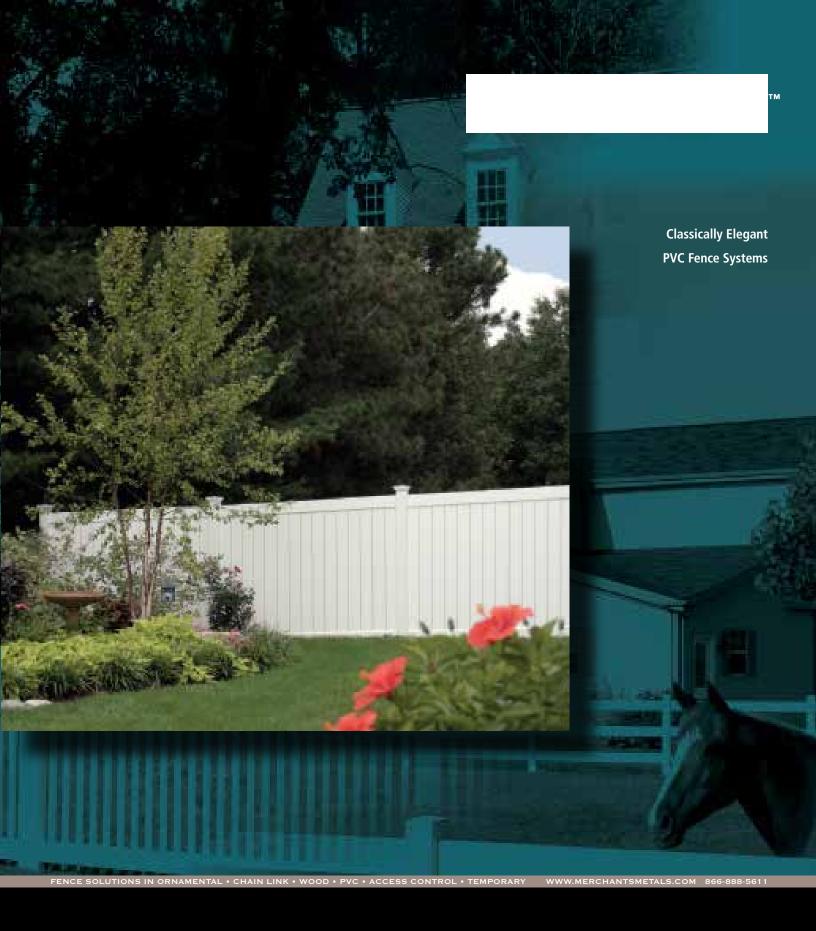

verGuard™ is the perfect blend of elegance, strength and performance. Designed with clean lines and high quality materials, EverGuard™ provides the long lasting beauty and charm

that can only be created with a professionally manufactured vinyl fence system.

Available in Privacy, Semi-Privacy, Picket and Ranch Rail, and in a variety of heights and styles, EverGuard™ has the perfect design to complement your home, property and investment.

- High Quality, Low Maintenance
- UV Protection to Prevent Fading
- Limited Lifetime Transferable Warranty
- 11 Panel Styles
- Panels with Reinforced Bottom Rails
- Three Color Options
- Ranch Rail Available in 2, 3 and 4 Rail
- Welded Gates Available