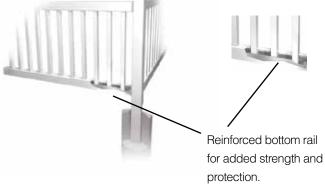

Available in Privacy, Semi-Privacy, Picket and Ranch Rail, and in a variety of heights and styles, EverGuard™ has the perfect design to complement your home, property and investment.

- High Quality, Low Maintenance
- UV Protection to Prevent Fading
- Limited Lifetime Transferable Warranty
- 11 Panel Styles
- Panels with Reinforced Bottom Rails
- Three Color Options
- Ranch Rail Available in 2, 3 and 4 Rail
- Welded Gates Available