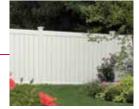

verGuard™ is the perfect blend of elegance, strength and performance. Designed with clean lines and high quality materials, EverGuard™ provides the long lasting beauty and charm

that can only be created with a professionally manufactured vinyl fence system.

Available in Privacy, Semi-Privacy, Picket and Ranch Rail, and in a variety of heights and styles, EverGuard™ has the perfect design to complement your home, property and investment.

- High Quality, Low Maintenance
- UV Protection to Prevent Fading
- Limited Lifetime Transferable Warranty
- 11 Panel Styles
- Panels with Reinforced Bottom Rails
- Three Color Options
- Ranch Rail Available in 2, 3 and 4 Rail
- Welded Gates Available

Nothing beats the charm of a vinyl picket fence.