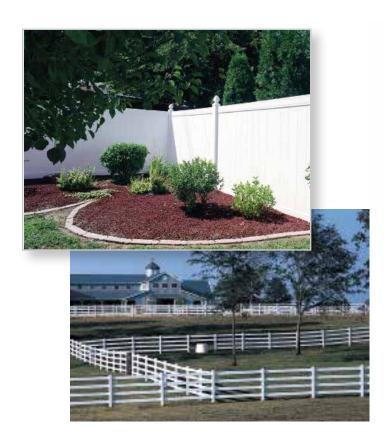

Available in Privacy, Semi-Privacy, Picket and Ranch Rail, and in a variety of heights and styles, EverGuard™ has the perfect design to complement your home, property and investment.

- High Quality, Low Maintenance
- UV Protection to Prevent Fading
- Limited Lifetime Transferable Warranty
- 11 Panel Styles
- Panels with Reinforced Bottom Rails
- Three Color Options
- Ranch Rail Available in 2, 3 and 4 Rail
- Welded Gates Available